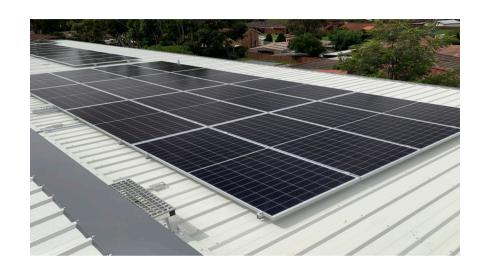

## **OUR SOLUTION**

- 24 kW Solar PV System, consisting of 60 x 400W monocrystalline modules
- Reduces the daily electrical load of the facility by 55%
- Matching of solar system's production profile to large daytime loads greatly reduced the facility's peak demand capacity.